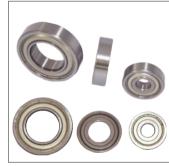

# RUBBER & METAL COMPONENTS

FITTINGS

BEARINGS

AIR TANK

BLIND RIVET

GAS SPRINGS

20