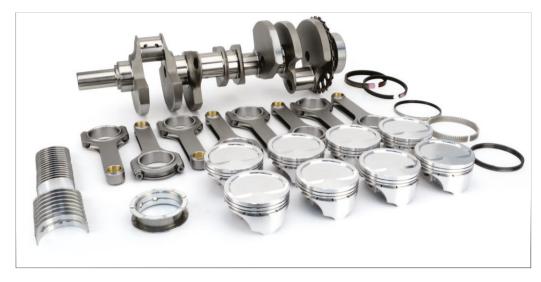

### SPARE PARTS

BELT

GASKET

CONNECTING ROD

LINER

DRUM BRAKE LININGS

PISTON SET

FILTERS

PISTON RING SET

### SPARE PARTS

CRANKSHAFT

PINION GEARS

CYLINDER HEAD

RADIATOR

DRUM

WHEEL HUBS

CONSUMABLES