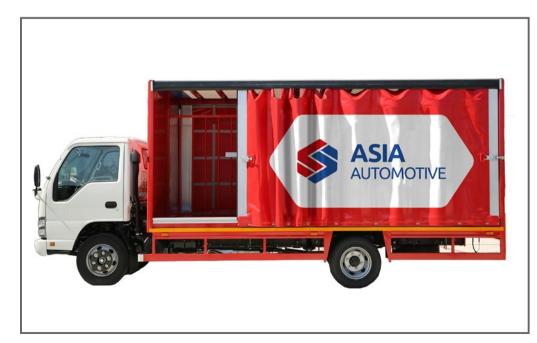

### Sliding Roof and Curtain Systems

Combined rails are made of galvanized steel and curved according to the length

### Speed Curtain Systems

### Sliding Curtain Systems

Fixed roof with aluminum and galvanized steel rail and side curtain systems