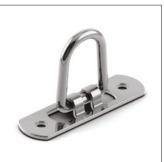

### TRAILER EQUIPMENT

HINGE

EXTERNAL LOCK SET

LEVER KIT

RECESSED SWING

PUSH HANDLE LOCK

LANDING GEAR

RECESSED DOOR LOCK