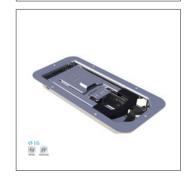

### TRAILER EQUIPMENT

HINGE

EXTERNAL LOCK SET

LEVER KIT

RECESSED SWING

PUSH HANDLE LOCK

LANDING GEAR

RECESSED DOOR LOCK

### TRAILER EQUIPMENT

RECESSED HANDLE LOCK WITH KEY

STRETCHER WITH SCREW

LEVER RETAINER

TOOL BOX

MEAT HOOK

PLY WOOD

RING