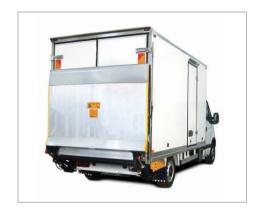

### TRAILER EQUIPMENT

HINGE

EXTERNAL LOCK SET

LEVER KIT

RECESSED SWING

PUSH HANDLE LOCK

LANDING GEAR

RECESSED DOOR LOCK

### TRAILER EQUIPMENT

RECESSED HANDLE LOCK WITH KEY

STRETCHER WITH SCREW

LEVER RETAINER

TOOL BOX

MEAT HOOK

PLY WOOD

RING

### TRAILER EQUIPMENT

MUDGUARDS

REFLECTORS

FIRE EXTINGUISHER BOX

SHAFT

PVC PROFILES

TRALIER ELECTRICAL CABLES

CHOCK