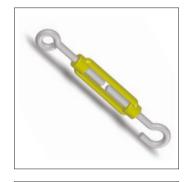

### TRAILER EQUIPMENT

RECESSED HANDLE LOCK WITH KEY

STRETCHER WITH SCREW

LEVER RETAINER

TOOL BOX

MEAT HOOK

PLY WOOD

RING