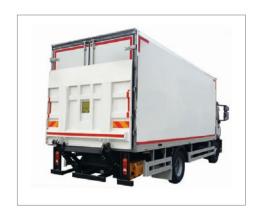

### TRAILER EQUIPMENT

HINGE

EXTERNAL LOCK SET

LEVER KIT

RECESSED SWING

PUSH HANDLE LOCK

LANDING GEAR

RECESSED DOOR LOCK

### TRAILER EQUIPMENT

RECESSED HANDLE LOCK WITH KEY

STRETCHER WITH SCREW

LEVER RETAINER

TOOL BOX

MEAT HOOK

PLY WOOD

RING

### TRAILER EQUIPMENT

MUDGUARDS

REFLECTORS

FIRE EXTINGUISHER BOX

SHAFT

PVC PROFILES

TRALIER ELECTRICAL CABLES

CHOCK