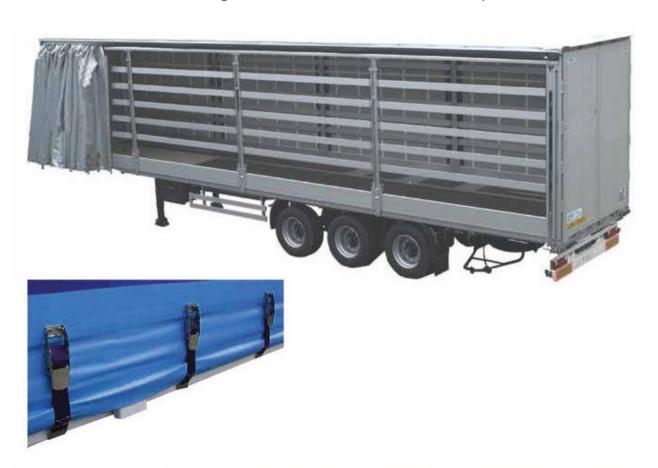

### Speed Curtain Systems

### Sliding Curtain Systems

Fixed roof with aluminum and galvanized steel rail and side curtain systems