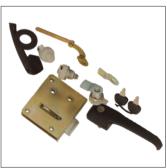

### TRAILER EQUIPMENT

HINGE

EXTERNAL LOCK SET

LEVER KIT

RECESSED SWING

PUSH HANDLE LOCK

LANDING GEAR

RECESSED DOOR LOCK

### TRAILER EQUIPMENT

RECESSED HANDLE LOCK WITH KEY

STRETCHER WITH SCREW

LEVER RETAINER

TOOL BOX

MEAT HOOK

PLY WOOD

RING