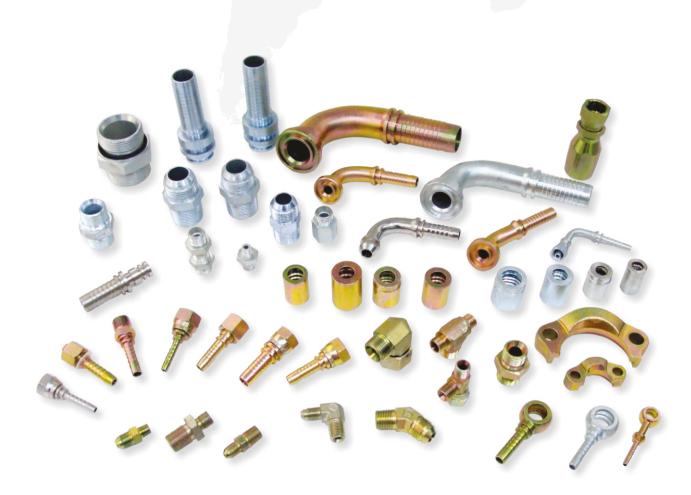

# RUBBER & METAL COMPONENTS

FITTINGS

BEARINGS

AIR TANK

BLIND RIVET

GAS SPRINGS

20