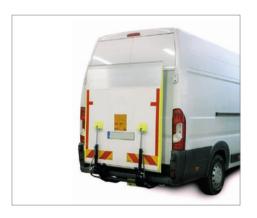

### TRAILER EQUIPMENT

HINGE

EXTERNAL LOCK SET

LEVER KIT

RECESSED SWING

PUSH HANDLE LOCK

LANDING GEAR

RECESSED DOOR LOCK

### TRAILER EQUIPMENT

RECESSED HANDLE LOCK WITH KEY

STRETCHER WITH SCREW

LEVER RETAINER

TOOL BOX

MEAT HOOK

PLY WOOD

RING

### TRAILER EQUIPMENT

MUDGUARDS

REFLECTORS

FIRE EXTINGUISHER BOX

SHAFT

PVC PROFILES

TRALIER ELECTRICAL CABLES

CHOCK