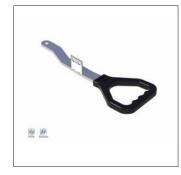

### TRAILER EQUIPMENT

HINGE

EXTERNAL LOCK SET

LEVER KIT

RECESSED SWING

PUSH HANDLE LOCK

LANDING GEAR

RECESSED DOOR LOCK

LEVER