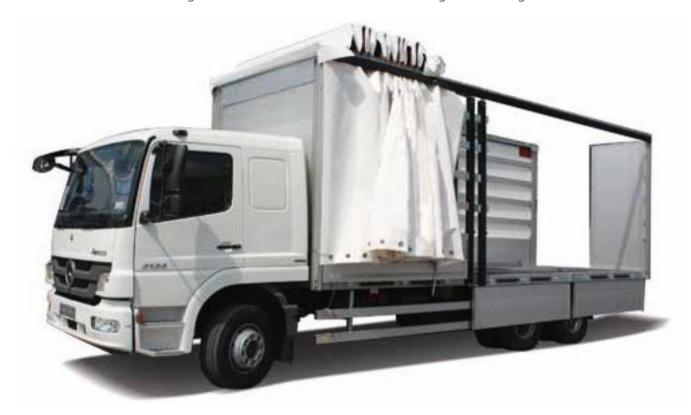

### Sliding Roof and Curtain Systems

Combined rails are made of galvanized steel and curved according to the length

### Speed Curtain Systems

### Sliding Curtain Systems

Fixed roof with aluminum and galvanized steel rail and side curtain systems