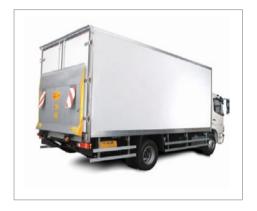

### TRAILER EQUIPMENT

HINGE

EXTERNAL LOCK SET

LEVER KIT

RECESSED SWING

PUSH HANDLE LOCK

LANDING GEAR

RECESSED DOOR LOCK

### TRAILER EQUIPMENT

RECESSED HANDLE LOCK WITH KEY

STRETCHER WITH SCREW

LEVER RETAINER

TOOL BOX

MEAT HOOK

PLY WOOD

RING

### TRAILER EQUIPMENT

MUDGUARDS

REFLECTORS

FIRE EXTINGUISHER BOX

SHAFT

PVC PROFILES

TRALIER ELECTRICAL CABLES

CHOCK