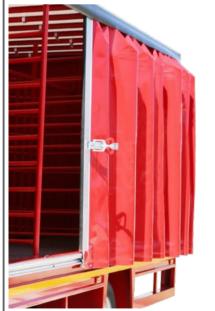

### Sliding Curtain Systems

Fixed roof with aluminum and galvanized steel rail and side curtain systems

### Sliding Roof and Curtain Systems

Combined rails are made of galvanized steel and curved according to the length