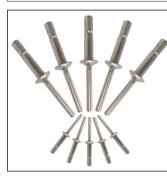

# RUBBER & METAL COMPONENTS

FITTINGS

BEARINGS

AIR TANK

BLIND RIVET

GAS SPRINGS

20