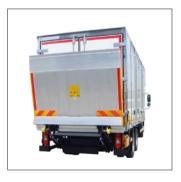

#### HYDRAULIC TAIL LIFT

### **HYDRAULIC TAIL LIFT**

#### HYDRAULIC TAIL LIFT

DM 1000 SERIES

DM 1500 SERIES

DM 2000 SERIES

DMA 2500/3000 SERIES

STV SERIES FOR MINI VANS

DM 750 SERIES FOR LIGHT TRUCKS

DMG SERIES FOR HEAVY DUTY