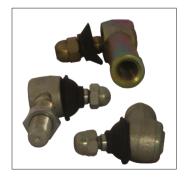

# RUBBER & METAL COMPONENTS

FITTINGS

BEARINGS

AIR TANK

BLIND RIVET

GAS SPRINGS

20