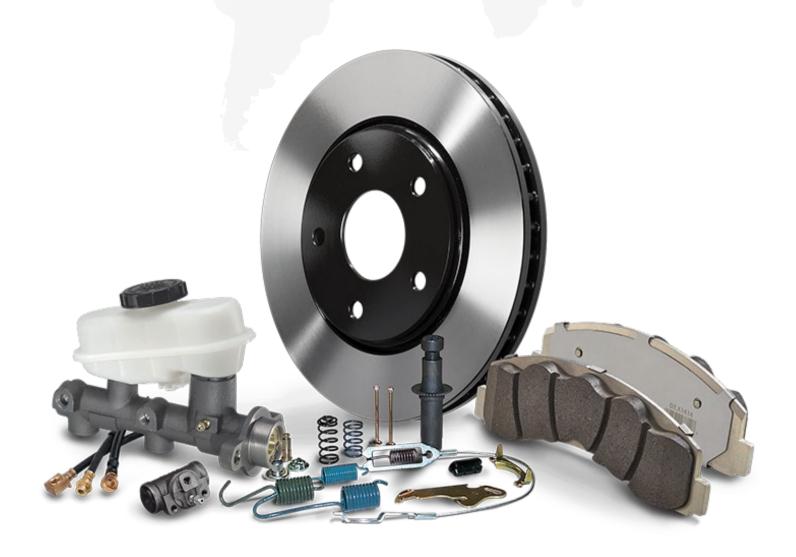

### SPARE PARTS

### SPARE PARTS

BELT

GASKET

CONNECTING ROD

LINER

DRUM BRAKE LININGS

PISTON SET

FILTERS

PISTON RING SET