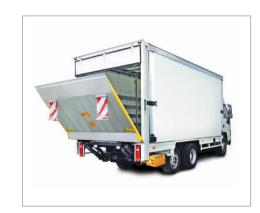

#### HYDRAULIC TAIL LIFT

### **HYDRAULIC TAIL LIFT**

#### HYDRAULIC TAIL LIFT

DM 1000 SERIES

DM 1500 SERIES

DM 2000 SERIES

DMA 2500/3000 SERIES

STV SERIES FOR MINI VANS

DM 750 SERIES FOR LIGHT TRUCKS

DMG SERIES FOR HEAVY DUTY