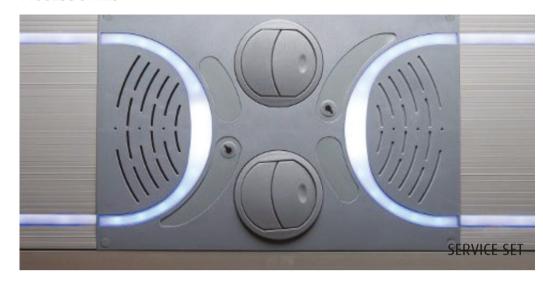

### LIGHTING

HEAD LIGHTS

INTERIOR LIGHTINGS

PLATE LIGHTINGS

SPOT LIGHT

POSITION LAMPS

TRAILER LIGHTING SET

REAR LIGHTS

ROTATING BEACONS

REFLECTORS

CEILING LIGHT

SIGNALS

Light Bar & Siren System