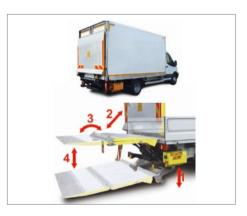

#### HYDRAULIC TAIL LIFT

### **HYDRAULIC TAIL LIFT**

#### HYDRAULIC TAIL LIFT

DM 1000 SERIES

DM 1500 SERIES

DM 2000 SERIES

DMA 2500/3000 SERIES

STV SERIES FOR MINI VANS

DM 750 SERIES FOR LIGHT TRUCKS

DMG SERIES FOR HEAVY DUTY