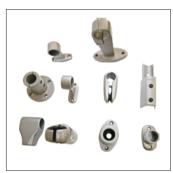

# RUBBER & METAL COMPONENTS

FITTINGS

BEARINGS

AIR TANK

BLIND RIVET

GAS SPRINGS

20

### RUBBER & METAL COMPONENTS

HINGES

TANK COVERS

LOCKS

ALUMINIUM PROFILE

RIVETS NUT

ALUMINIUM PROFILE

RODS